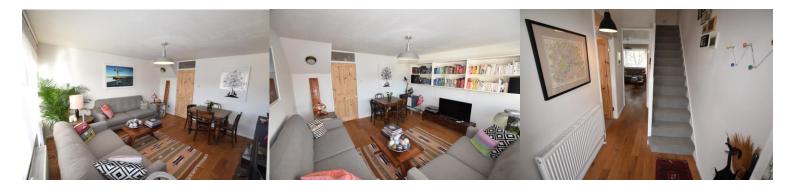

## **Reception** 13' 5" x 14' 1" (4.1m x 4.3m)

Double glazed windows to rear, real wood flooring, gas central heating, electrical outlets