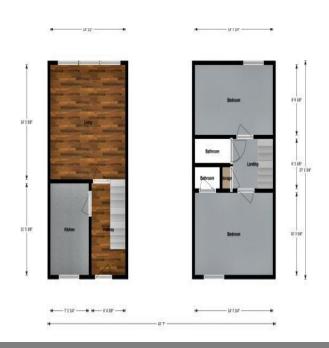

## **Reception** 13' 5" x 14' 1" (4.1m x 4.3m)

Double glazed windows to rear, real wood flooring, gas central heating, electrical outlets

## **Kitchen/Breakfast Room** 11' 6" x 7' 7" (3.5m x 2.3m)

Double glazed window to front, modern fitted gloss white kitchen with natural stone work surface, electrical outlets, gas central heating, tiled floor

## **Family Bathroom**

Full size bath with shower and screen, close coupled toilet, sink, fully tiled walls and floor, gas central heating **Master bedroom** 13' 5" x 10' 2" (4.1m x 3.1m)

Double glazed to front, wool carpets, fitted wardrobes, door leading to en suite complete with shower, toilet and sink, gas central heated

**Bedroom Two** 13' 5" x 8' 10" (4.1m x 2.7m)

Double glazed to rear, wool carpet, gas central heated, electrical outlets

C72