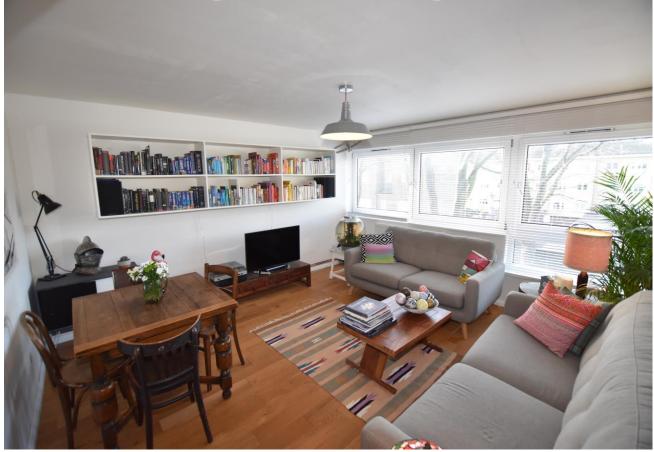

## **Reception** 13' 5" x 14' 1" (4.1m x 4.3m)

Double glazed windows to rear, real wood flooring, gas central heating, electrical outlets