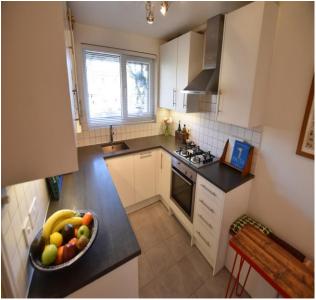

## **Kitchen/Breakfast Room** 11' 6" x 7' 7" (3.5m x 2.3m)

Double glazed window to front, modern fitted gloss white kitchen with natural stone work surface, electrical outlets, gas central heating, tiled floor