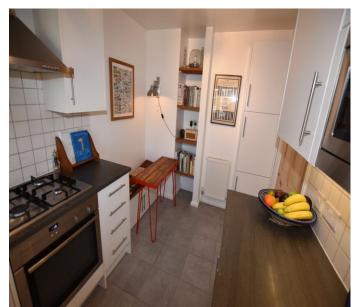

## **Kitchen/Breakfast Room** 11' 6" x 7' 7" (3.5m x 2.3m)

Double glazed window to front, modern fitted gloss white kitchen with natural stone work surface, electrical outlets, gas central heating, tiled floor